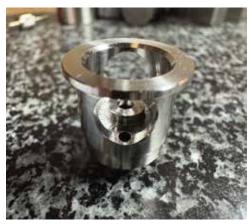

## CNC Lathe Department

- · 5 Total Machining Centers
- · 2 5/8" Max Diameter Bar Stock
- · 12" Max Diameter Chucking
- · 4' Max Length
- · Live Tooling
- · Sub-Spindle

## CNC Swiss Department

- · 11 Total Machining Centers
- 9 Tornos Decos
- · 2 Tsugami
- · 1 1/4" Max Diameter
- · 10" Max Length
- · Live tooling
- · Sub-Spindle