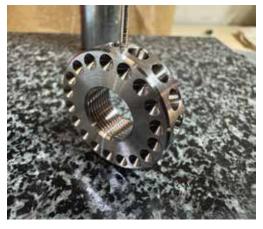

## CNC Lathe Department

- · 5 Total Machining Centers
- · 2 5/8" Max Diameter Bar Stock
- · 12" Max Diameter Chucking
- · 4' Max Length
- · Live Tooling
- · Sub-Spindle

## CNC Swiss Department

- · 11 Total Machining Centers
- 9 Tornos Decos
- · 2 Tsugami
- · 1 1/4" Max Diameter
- · 10" Max Length
- · Live tooling
- · Sub-Spindle