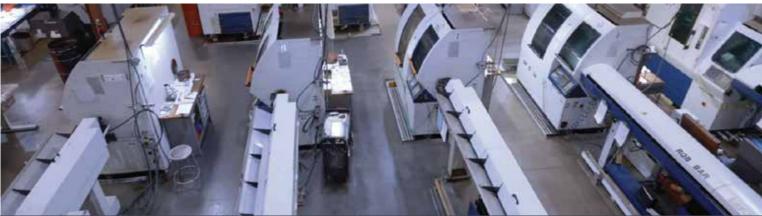

#### State-of-the-Art Facility

At CES, we operate in 30,000-square-foot stand alone manufacturing facility equipped with 16 state-of-the-art machines. Our facility has ample room to scale and the business has the financial ability to add equipment rapidly, ensuring we can meet both your immediate needs and your long-term business growth.