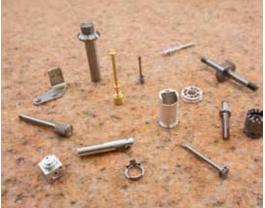

## CNC Lathe Department

- · 5 Total Machining Centers
- · 2 5/8" Max Diameter Bar Stock
- · 12" Max Diameter Chucking
- · 4' Max Length
- · Live Tooling
- · Sub-Spindle

## CNC Swiss Department

- · 11 Total Machining Centers
- 9 Tornos Decos
- · 2 Tsugami
- · 1 1/4" Max Diameter
- · 10" Max Length
- · Live tooling
- · Sub-Spindle